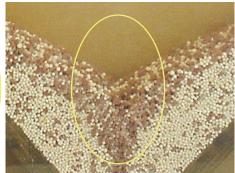

#### Improved Quality and Handling

Blending urea and ammonium sulphate lowers the critical relative humidity of the fertilizer blend, meaning caking can occur at a lower humidity than straight urea. In addition, the physical blending of fertilizer can cause dust compounding the issue and causing fertilizer to not flow properly through equipment. YaraVera AMIDAS is coated to reduce the chance of caking, harder which reduces the amount of dust, and is homogenous which reduces the need to blend.

#### Segregation