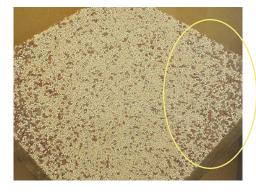

#### Improved Quality and Handling

Blending urea and ammonium sulphate lowers the critical relative humidity of the fertilizer blend, meaning caking can occur at a lower humidity than straight urea. In addition, the physical blending of fertilizer can cause dust compounding the issue and causing fertilizer to not flow properly through equipment. YaraVera AMIDAS is coated to reduce the chance of caking, harder which reduces the amount of dust, and is homogenous which reduces the need to blend.

#### Segregation