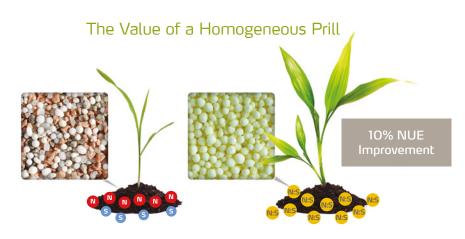

## in One

Applied nutrients do not get used by plants effectively unless they are supplied in the right balance. Nitrogen and sulphur have a very synergistic relationship that is key in a crop reaching its full potential.

### Better Nutrient Uptake and Efficiency

Applied nutrients do not get used by plants effectively unless they are supplied in the right balance. Nitrogen and Sulphur possess a synergistic relationship that is key to a crop reaching its full potential. YaraVera AMIDAS is a unique granular, homogenous nitrogen and sulphate fertilizer that is readily available to crops. Proven more effective than blends, YaraVera AMIDAS delivers the essential nutrients together for optimal nutrient uptake efficiency.

#### Improved Quality and Handling

Blending urea and ammonium sulphate lowers the critical relative humidity of the fertilizer blend, meaning caking can occur at a lower humidity than straight urea. In addition, the physical blending of fertilizer can cause dust compounding the issue and causing fertilizer to not flow properly through equipment. YaraVera AMIDAS is coated to reduce the chance of caking, harder which reduces the amount of dust, and is homogenous which reduces the need to blend.

## Increased Yield Per Pound of Nitrogen

Improved nitrogen use efficiency results in more production per unit of nitrogen applied. While it is important to recognize that maximization of nitrogen use efficiency only occurs through the dynamic execution of all the 4R's, we must not overlook product choice as the first critical decision made. Studies show YaraVera AMIDAS delivers more production per pound of nitrogen than urea and ammonium sulphate blends. Pound for pound, YaraVera AMIDAS is your best choice for granular nitrogen.