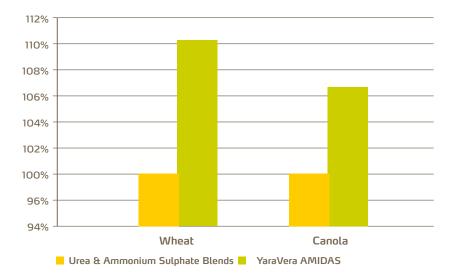

## Increased Yield Per Pound of Nitrogen

Improved nitrogen use efficiency results in more production per unit of nitrogen applied. While it is important to recognize that maximization of nitrogen use efficiency only occurs through the dynamic execution of all the 4R's, we must not overlook product choice as the first critical decision made. Studies show YaraVera AMIDAS delivers more production per pound of nitrogen than urea and ammonium sulphate blends. Pound for pound, YaraVera AMIDAS is your best choice for granular nitrogen.

#### Average Increase Over Grower Standard Practice