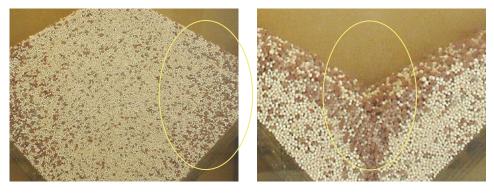

#### Improved Quality and Handling

Blending urea and ammonium sulphate lowers the critical relative humidity of the fertilizer blend, meaning caking can occur at a lower humidity than straight urea. In addition, the physical blending of fertilizer can cause dust compounding the issue and causing fertilizer to not flow properly through equipment. YaraVera AMIDAS is coated to reduce the chance of caking, harder which reduces the amount of dust, and is homogenous which reduces the need to blend.

Segregation