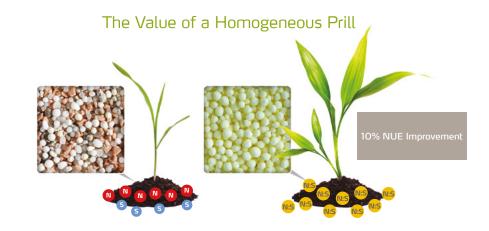

## Better Nutrient Uptake and Efficiency

Applied nutrients do not get used by plants effectively unless they are supplied in the right balance. Nitrogen and Sulphur possess a synergistic relationship that is key to a crop reaching its full potential. YaraVera AMIDAS is a unique granular, homogenous nitrogen and sulphate fertilizer that is readily available to crops. Proven more effective than blends, YaraVera AMIDAS delivers the essential nutrients together for optimal nutrient uptake efficiency.

## Increased Yield Per Pound of Nitrogen

Improved nitrogen use efficiency results in more production per unit of nitrogen applied. While it is important to recognize that maximization of nitrogen use efficiency only occurs through the dynamic execution of all the 4R's, we must not overlook product choice as the first critical decision made. Studies show YaraVera Amidas delivers more production per pound of nitrogen than urea and ammonium sulphate blends. Pound for pound, YaraVera AMIDAS is your best choice for granular nitrogen.