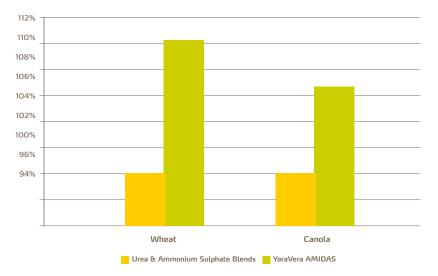

## Increased Yield Per Pound of Nitrogen

Improved nitrogen use efficiency results in more production per unit of nitrogen applied. While it is important to recognize that maximization of nitrogen use efficiency only occurs through the dynamic execution of all the 4R's, we must not overlook product choice as the first critical decision made. Studies show YaraVera Amidas delivers more production per pound of nitrogen than urea and ammonium sulphate blends. Pound for pound, YaraVera AMIDAS is your best choice for granular nitrogen.

### Average Increase Over Grower Standard Practice