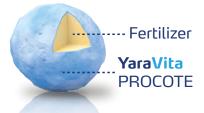

Delivered to growers already coated onto the fertilizer so that the micronutrients are evenly distributed.